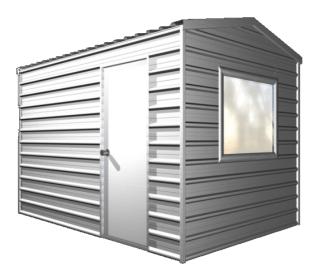

#### **Our Products**

Our feature cladding product SmartClad is manufactured from genuine SMARTCOLOR® steel, which is produced by BlueScope Steel Limited, Australia's largest steel producer. As well as our SmartClad roof and wall cladding product, Dependable Steel manufactures a range of garden Sheds, and small industrial structures.