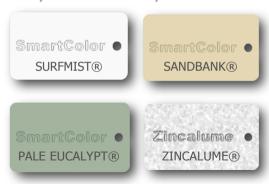

#### **Shed Colours**

The four standard stock colours shown below have been carefully selected to match most yard decors.

SMARTCOLOR™ is a trademark of BlueScope Steel limited.
ZINCALUME® and colour names are registered trademarks of
BlueScope Steel Limited.

www.dependablesteel.com